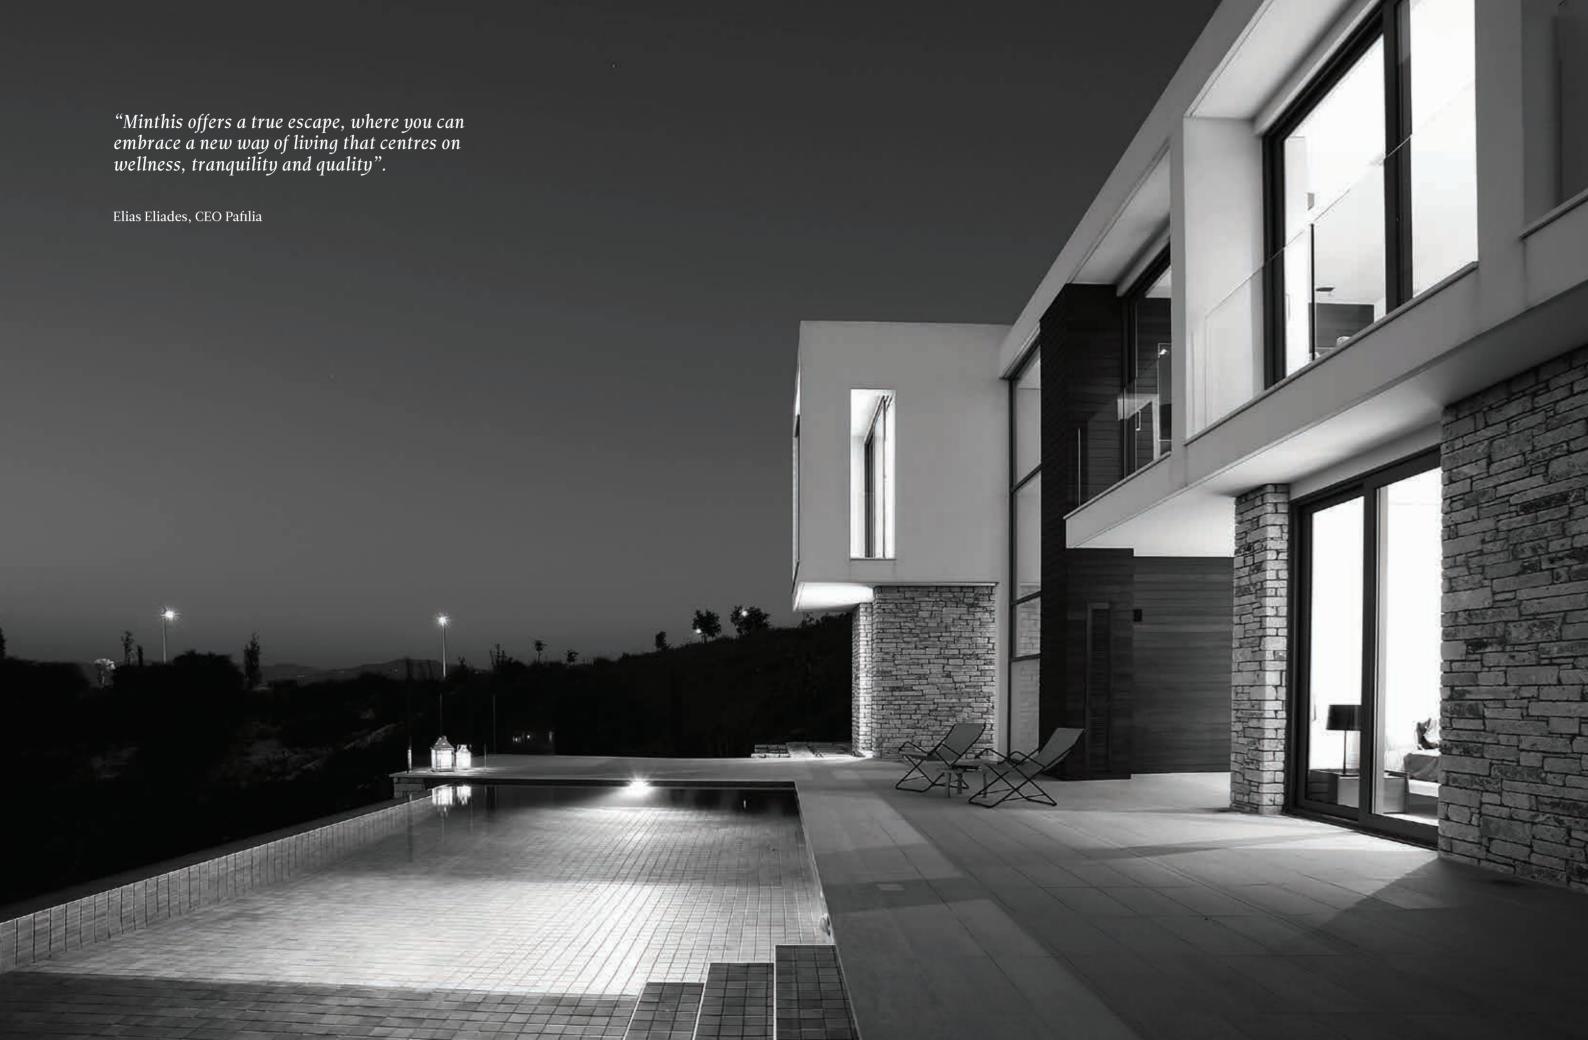

# DESIGN PRINCIPLES

OPENNESS, LIGHT AND AIR

"The architecture has the power from a humanistic point of view to regenerate you visually and sensorially".

Nik Karalis, CEO Woods Bagot

ophisticated living comes from simplicity as homes bond the traditions of local vernacular design with modernist values and elegance. Internationally celebrated architects Woods Bagot have let their philosophy be guided by the mosaic of the surrounding landscape.

# LUXURIOUS INTERIORS

YOUR HOME, YOUR SANCTUARY

"There is a unique balance of personal intimacy and openness in the homes that comes from the light".

Demetris Ashiotis, Executive Director Pafilia

sing warm, neutral tones, clean, contemporary fittings, and beautiful earth-borne materials, interiors are sophisticated in their simplicity. Walk across marble floors into the open-air courtyard or onto shaded terraces, as everyday life moves seamlessly between inside and outside. Inside each property-Residences, Villas and Suites-spaces are open, and natural light and panoramic views are fundamental architectural elements. This suffusion of daylight enhances well-being and ensures that homes are as regenerative as the landscape.