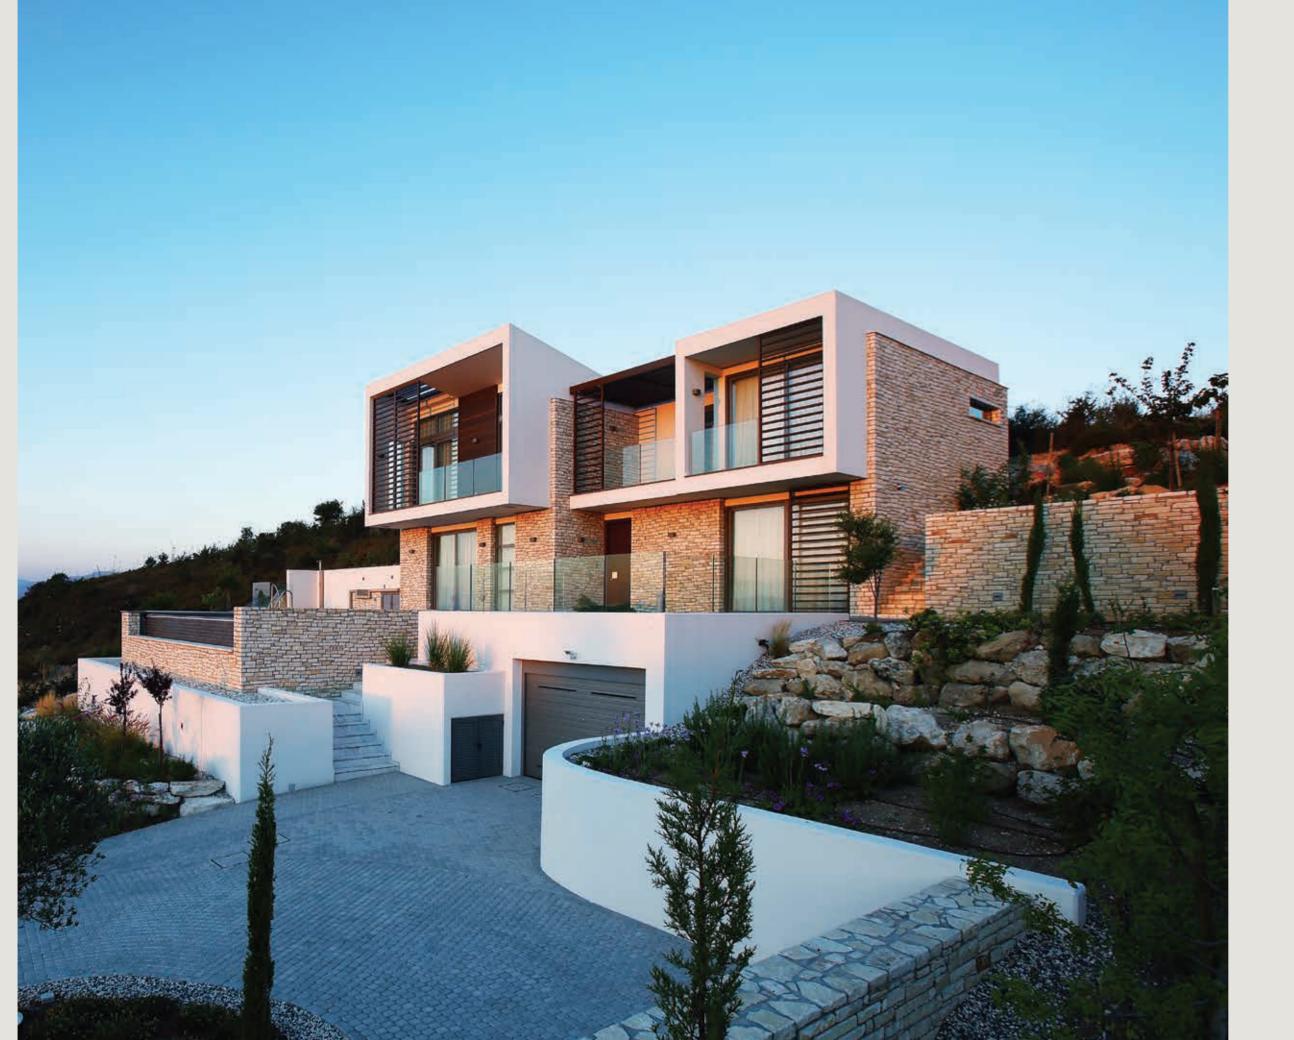

# PROPERTY COLLECTION

FIRST IMPRESSIONS ARE EVERYTHING

One-of-a-kind, contemporary homes embracing luxury living.

t Minthis, pioneering design weaves together natural and architectural drama with an effortless elegance. Charming brick walls of Cypriot limestone and panels of Iroko wood warmly connect with the settings, while walls of glass and striking entryways make a modern impact. The spirit of traditional mountain villages-their simplicity, their community and their oneness with their surroundings-echoes within the modern sophistication of each structure and space.

## NATURAL MATERIALS

-

Ochre-hued limestone from the Troodos Mountains, warm Iroko wood, luxurious Italian marbles; every home at Minthis draws upon natural materials, that have been carved and borne out of the earth, channeling their implicit integrity.

## FRAMED VIEWS

Many windows are dual-aspect as well as full-height, dramatically framing vistas that lead the eye across inspiring horizons and beyond. Inside warm neutral tones and fixtures and finishes subtly embellish and enhance life, conveying understated luxury that lets the free-flowing spaces speak for themselves.