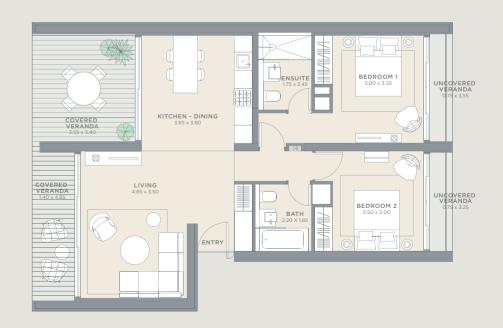

#### MENTHA

2 BEDROOMS From 105 sqm

Floor-to-ceiling windows ensure that these first floor Suites are light-filled and airy. A spacious open plan living room flows into the kitchen/dining area with characteristically large windows here and in the bedrooms that slide open onto shaded verandas with dramatic views.

MELIADES

2 BEDROOMS From 104sqm