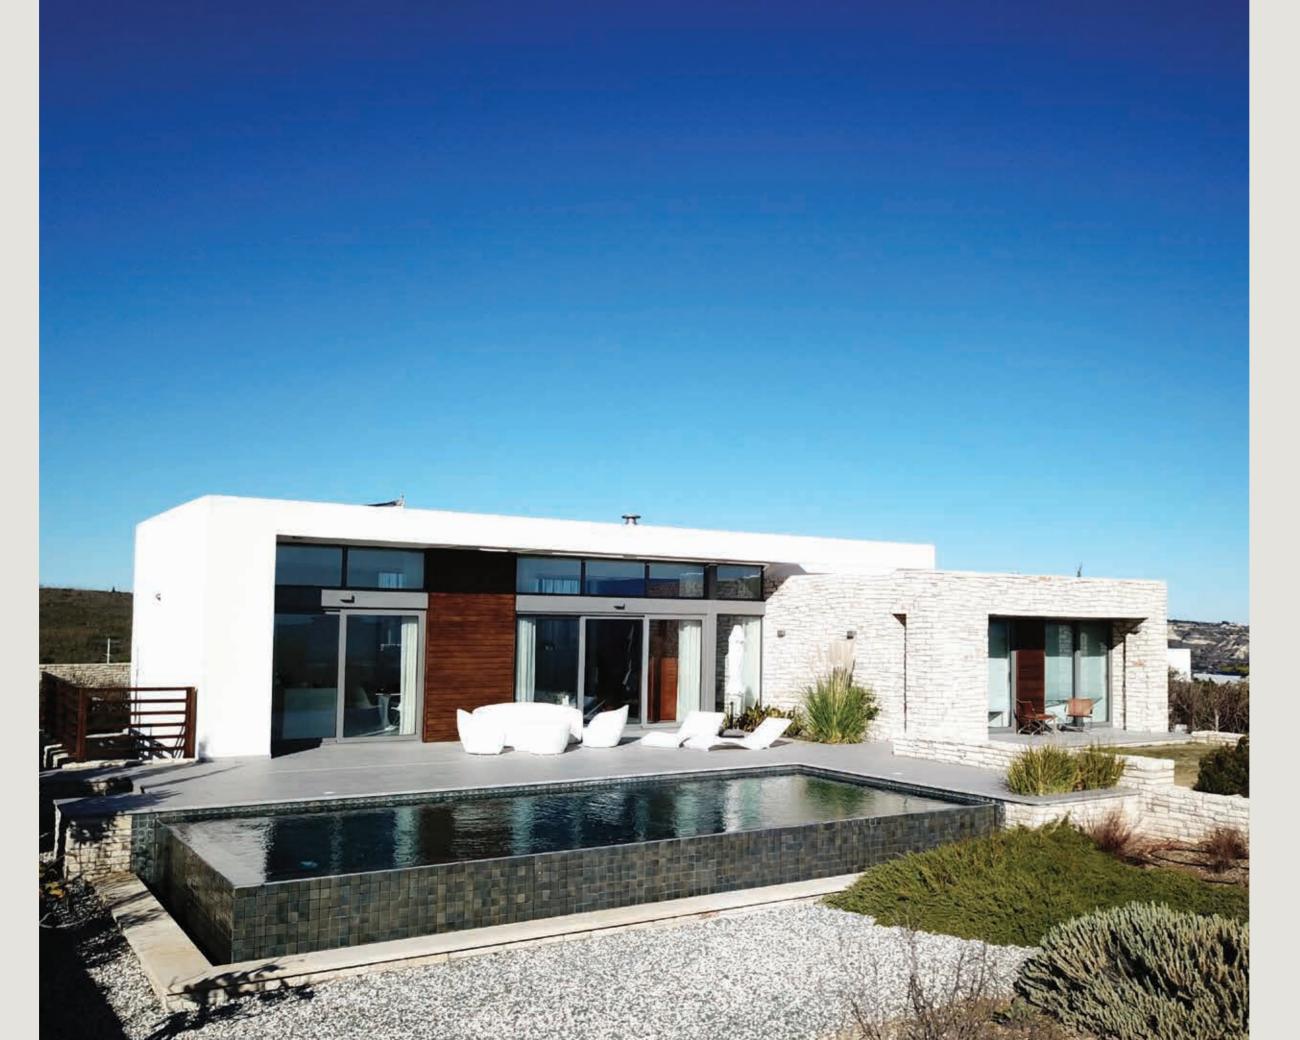

# CUSTOMISABLE RESIDENCES

MEDITERRANEAN LIVING

Influenced by the graceful architecture of traditional Cypriot dwellings.

he Residences at Minthis are a collection of unique, customisable homes, designed to be an emotional response to the extraordinary surroundings. Towering windows frame the views that unfurl before you, natural materials are tactile and authentic, and terraces and central courtyards invite peaceful reflection. Customise the designs to suit your lifestyle by adding gyms, saunas, guest houses or wine cellars, and select from stylish fixtures and finishes to create a truly personal, sophisticated home.

Petra is spacious and light. The main level kitchen/living space flows out to the pool and BBQ area, and a glass gallery bridge leads to the wonderfully private master suite. Downstairs, guest bedrooms open onto sunny terraces.