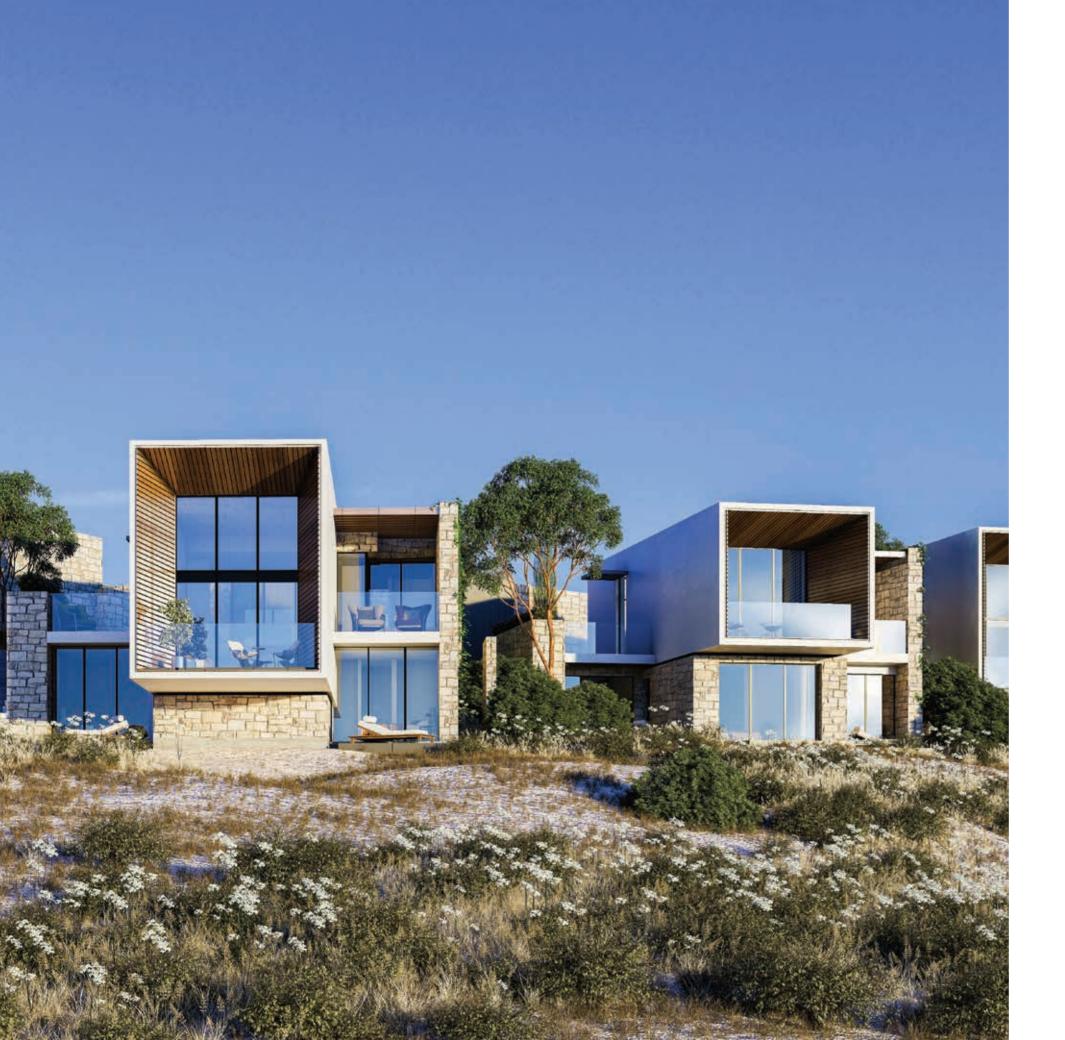

# PROPERTY COLLECTION

FIRST IMPRESSIONS ARE EVERYTHING

One-of-a-kind, contemporary homes embracing luxury living.

t Minthis, pioneering design weaves together natural and architectural drama with an effortless elegance. Charming brick walls of Cypriot limestone and panels of Iroko wood warmly connect with the settings, while walls of glass and striking entryways make a modern impact. The spirit of traditional mountain villages-their simplicity, their community and their oneness with their surroundings-echoes within the modern sophistication of each structure and space.

## NATURAL MATERIALS

-

Ochre-hued limestone from the Troodos Mountains, warm Iroko wood, luxurious Italian marbles; every home at Minthis draws upon natural materials, that have been carved and borne out of the earth, channeling their implicit integrity.