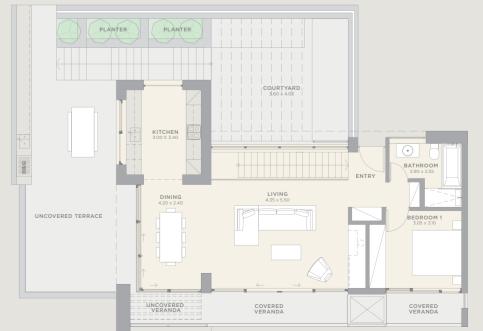

# CUSTOMISABLE RESIDENCES

MEDITERRANEAN LIVING

Influenced by the graceful architecture of traditional Cypriot dwellings.

he Residences at Minthis are a collection of unique, customisable homes, designed to be an emotional response to the extraordinary surroundings. Towering windows frame the views that unfurl before you, natural materials are tactile and authentic, and terraces and central courtyards invite peaceful reflection. Customise the designs to suit your lifestyle by adding gyms, saunas, guest houses or wine cellars, and select from stylish fixtures and finishes to create a truly personal, sophisticated home.

Petra is spacious and light. The main level kitchen/living space flows out to the pool and BBQ area, and a glass gallery bridge leads to the wonderfully private master suite. Downstairs, guest bedrooms open onto sunny terraces.