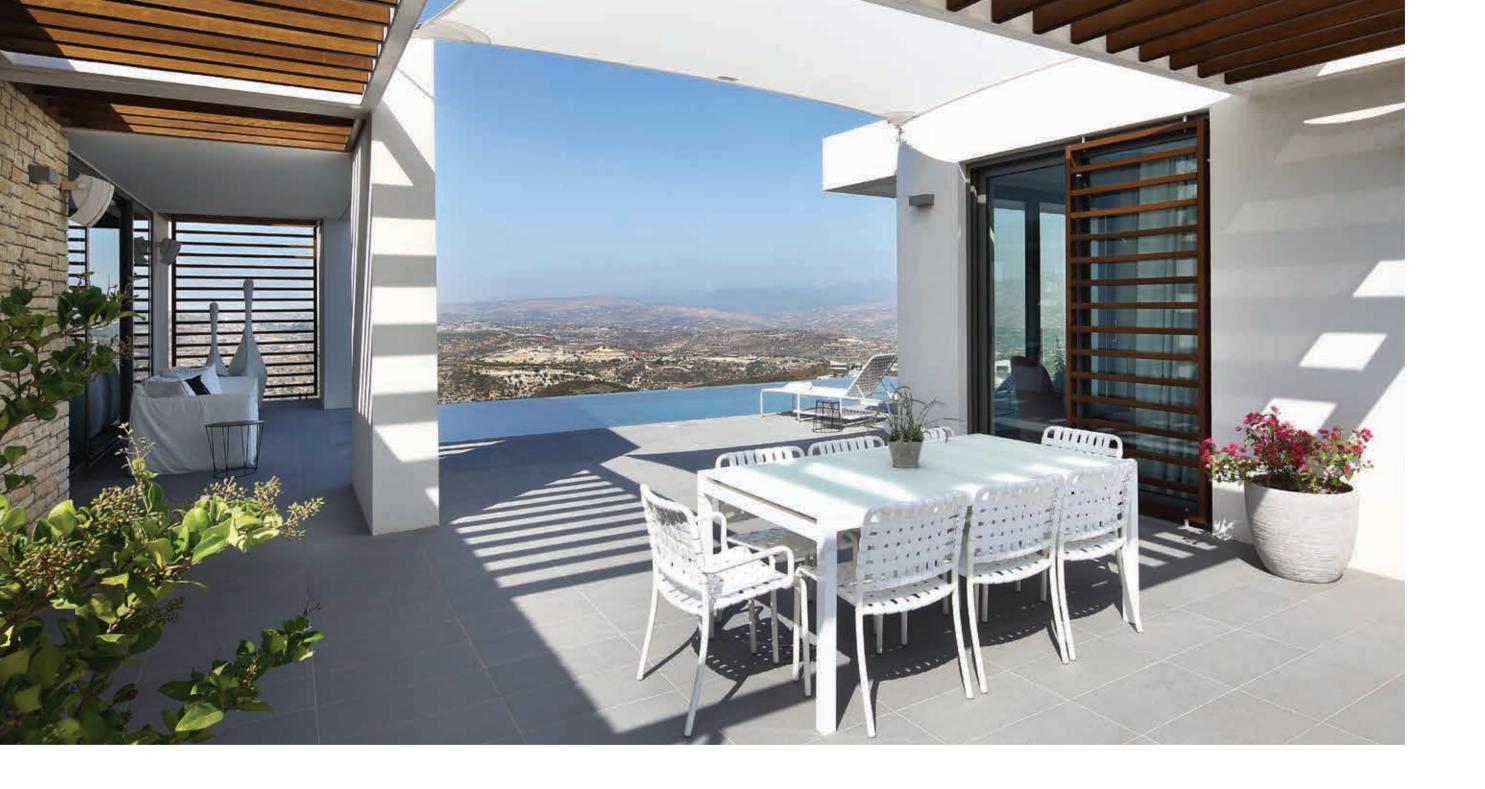

### LIMITLESS PANORAMAS

From snow-capped mountains, coastal horizons and wild hillside to manicured golf greens, quaint villages and star-filled skies, the vistas at Minthis are panoramic and transformative, forever changing with the seasons.

# LUXURIOUS INTERIORS

YOUR HOME, YOUR SANCTUARY

"There is a unique balance of personal intimacy and openness in the homes that comes from the light".

Demetris Ashiotis, Executive Director Pafilia

sing warm, neutral tones, clean, contemporary fittings, and beautiful earth-borne materials, interiors are sophisticated in their simplicity. Walk across marble floors into the open-air courtyard or onto shaded terraces, as everyday life moves seamlessly between inside and outside. Inside each property-Residences, Villas and Suites-spaces are open, and natural light and panoramic views are fundamental architectural elements. This suffusion of daylight enhances well-being and ensures that homes are as regenerative as the landscape.

## FIXTURES AND FINISHES

A beautiful rhythm of floor-to-ceiling windows lets the outside into spaces that are impeccably finished, using the finest fixtures, clean and timeless in design.