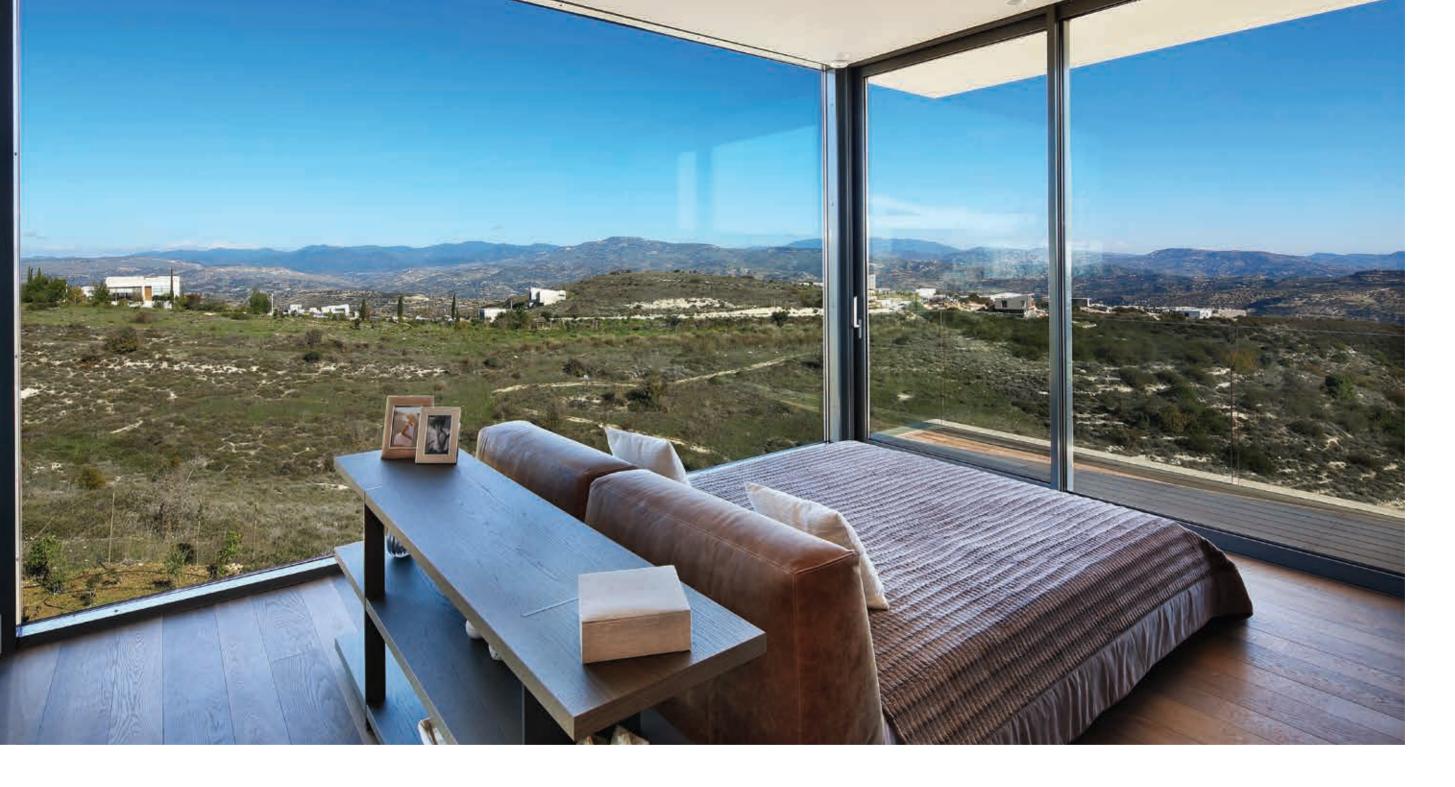

## FRAMED VIEWS

Many windows are dual-aspect as well as full-height, dramatically framing vistas that lead the eye across inspiring horizons and beyond. Inside warm neutral tones and fixtures and finishes subtly embellish and enhance life, conveying understated luxury that lets the free-flowing spaces speak for themselves.

# LUXURIOUS INTERIORS

YOUR HOME, YOUR SANCTUARY

"There is a unique balance of personal intimacy and openness in the homes that comes from the light".

Demetris Ashiotis, Executive Director Pafilia

sing warm, neutral tones, clean, contemporary fittings, and beautiful earth-borne materials, interiors are sophisticated in their simplicity. Walk across marble floors into the open-air courtyard or onto shaded terraces, as everyday life moves seamlessly between inside and outside. Inside each property-Residences, Villas and Suites-spaces are open, and natural light and panoramic views are fundamental architectural elements. This suffusion of daylight enhances well-being and ensures that homes are as regenerative as the landscape.