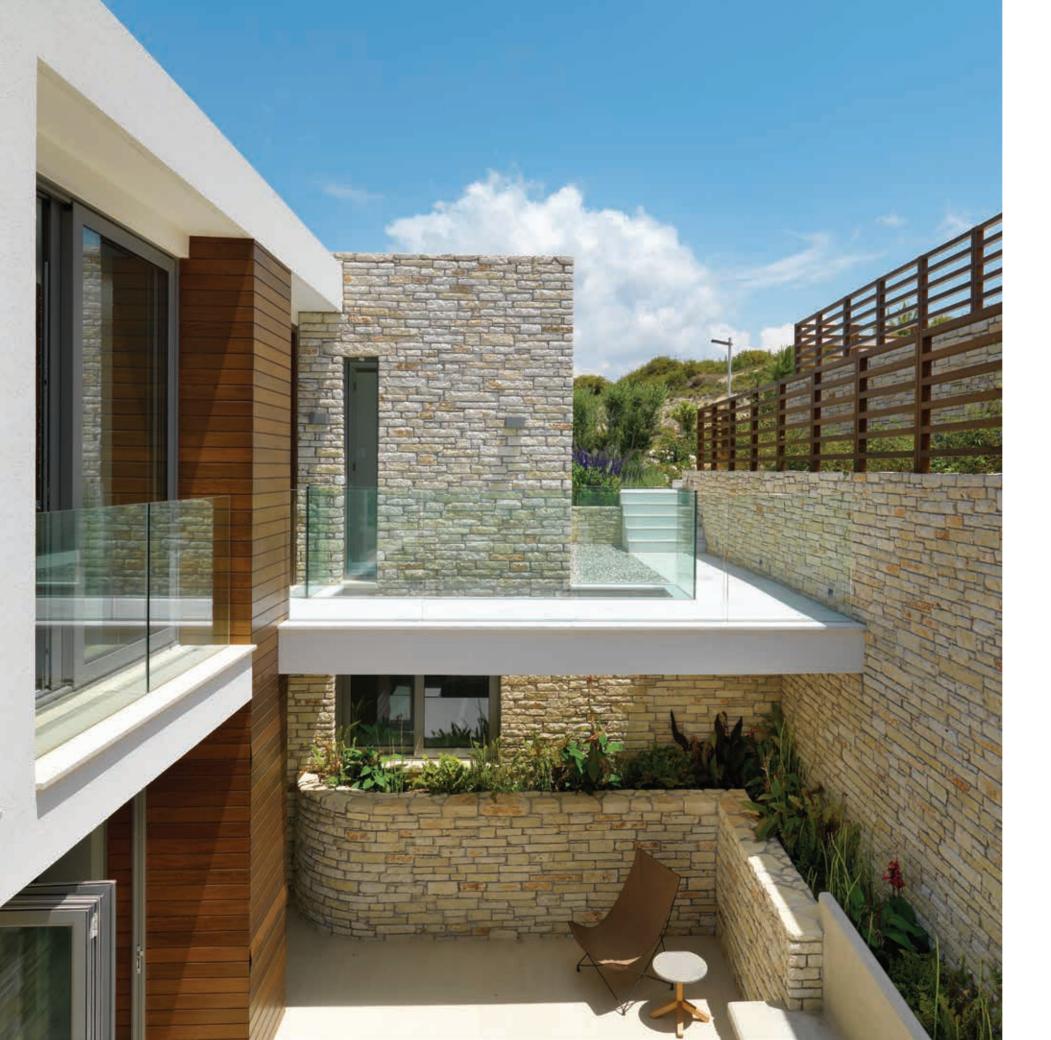

## COURTYARD LIVING

A traditional element of Cypriot architecture, courtyards are connecting and cooling features of each home. With the sky as a ceiling, water features and a balance of light and leafy shade, courtyards encourage air flow, are social hubs in the home and offer protection from the heat.

#### AMALTHIA

Cross a striking glass bridge to the entrance at Amalthia, a beautifully bright villa with full-height windows throughout. The ground floor master suite features a stylish walkthrough closet, and the alfresco courtyard opens onto the poolside terrace.