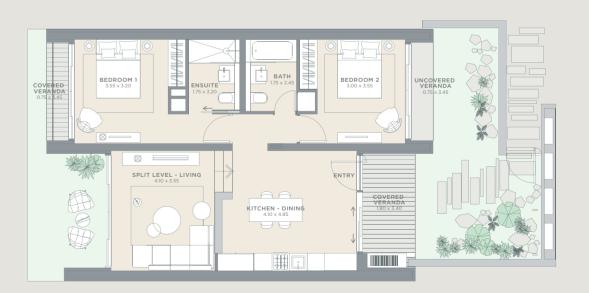

## THE SUITES

STYLISH, LIMITED EDITION APARTMENTS

Capturing the life and soul of Minthis, The Suites are just steps away from the Plateia, Wellness Spa, Golf Course and Clubhouse.

limited collection of two-bedroom ground-and first-floor apartments, The Suites are the pinnacle of low maintenance, high luxury living. Ergonomic spaces flow instinctively, with high ceilings and full-height windows on both sides unifying the inside and outside. Embodying the architectural spirit of Minthis, the 44 Suites balance light and shade, blurring the line between indoor and outdoor and framing stunning views.

### CONTEMPORARY LIVING

Located steps away from the Plateia, the Wellness Spa and Clubhouse, The Suites are perfect for those who want to be at the heart of life at Minthis. Encircled by thoughtfully landscaped grounds, The Suites are positioned around a communal lap pool, looking out across the Golf Course, the Monastery or the distant mountains.

#### MINTHE AND MENTHA

These ground floor designs are perpetually bathed in a sunny glow thanks to full-height windows throughout. These two contemporary designs open onto private gardens and shaded verandas, while unique sunken living rooms create a distinct sense of space and intimacy without detracting from the natural flow.

#### MENTHA

2 BEDROOMS From 105 sqm

Floor-to-ceiling windows ensure that these first floor Suites are light-filled and airy. A spacious open plan living room flows into the kitchen/dining area with characteristically large windows here and in the bedrooms that slide open onto shaded verandas with dramatic views.