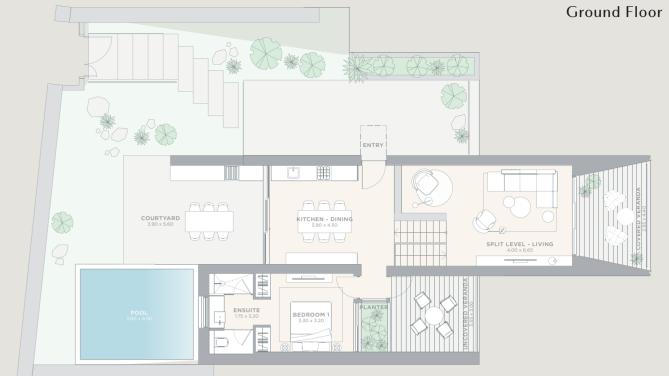

Petra is spacious and light. The main level kitchen/living space flows out to the pool and BBQ area, and a glass gallery bridge leads to the wonderfully private master suite. Downstairs, guest bedrooms open onto sunny terraces.

#### Ground Floor