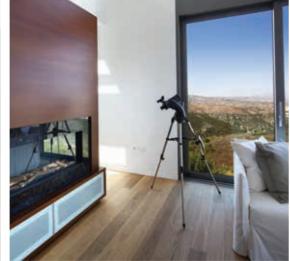

## FRAMED VIEWS

Many windows are dual-aspect as well as full-height, dramatically framing vistas that lead the eye across inspiring horizons and beyond. Inside warm neutral tones and fixtures and finishes subtly embellish and enhance life, conveying understated luxury that lets the free-flowing spaces speak for themselves.

# LUXURIOUS INTERIORS

YOUR HOME, YOUR SANCTUARY

"There is a unique balance of personal intimacy and openness in the homes that comes from the light".

Demetris Ashiotis, Executive Director Pafilia

sing warm, neutral tones, clean, contemporary fittings, and beautiful earth-borne materials, interiors are sophisticated in their simplicity. Walk across marble floors into the open-air courtyard or onto shaded terraces, as everyday life moves seamlessly between inside and outside. Inside each property-Residences, Villas and Suites-spaces are open, and natural light and panoramic views are fundamental architectural elements. This suffusion of daylight enhances well-being and ensures that homes are as regenerative as the landscape.