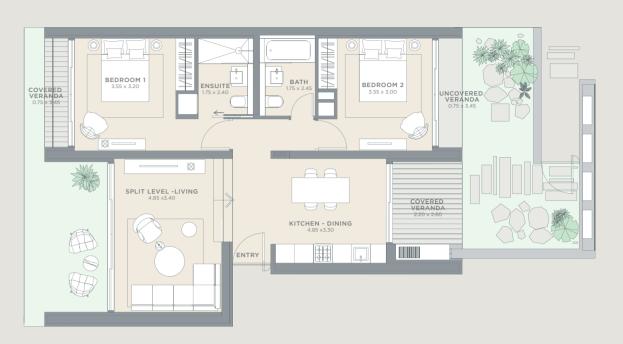

## THE SUITES

STYLISH, LIMITED EDITION APARTMENTS

Capturing the life and soul of Minthis, The Suites are just steps away from the Plateia, Wellness Spa, Golf Course and Clubhouse.

limited collection of two-bedroom ground-and first-floor apartments, The Suites are the pinnacle of low maintenance, high luxury living. Ergonomic spaces flow instinctively, with high ceilings and full-height windows on both sides unifying the inside and outside. Embodying the architectural spirit of Minthis, the 44 Suites balance light and shade, blurring the line between indoor and outdoor and framing stunning views.

### CONTEMPORARY LIVING

Located steps away from the Plateia, the Wellness Spa and Clubhouse, The Suites are perfect for those who want to be at the heart of life at Minthis. Encircled by thoughtfully landscaped grounds, The Suites are positioned around a communal lap pool, looking out across the Golf Course, the Monastery or the distant mountains.

#### MINTHE AND MENTHA

These ground floor designs are perpetually bathed in a sunny glow thanks to full-height windows throughout. These two contemporary designs open onto private gardens and shaded verandas, while unique sunken living rooms create a distinct sense of space and intimacy without detracting from the natural flow.

#### MENTHA

2 BEDROOMS From 105 sqm

Floor-to-ceiling windows ensure that these first floor Suites are light-filled and airy. A spacious open plan living room flows into the kitchen/dining area with characteristically large windows here and in the bedrooms that slide open onto shaded verandas with dramatic views.