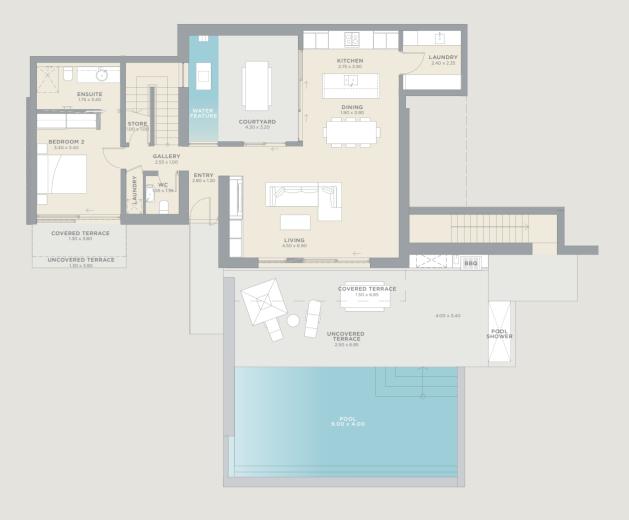

#### HESPERIDES

Accessed via a shaded private courtyard, Hesperides, named after the goddess of sunsets, maximises the scenery. With sky-high glass walls filling the open spaces with sunlight, the sunken dining room's 4.5m-high ceilings serve to enhance light and volume. Indoor/outdoor living is prioritised; the kitchen seamlessly extending onto a large terrace surrounding a private plunge pool, perfect for lounging, entertaining and dining alfresco.