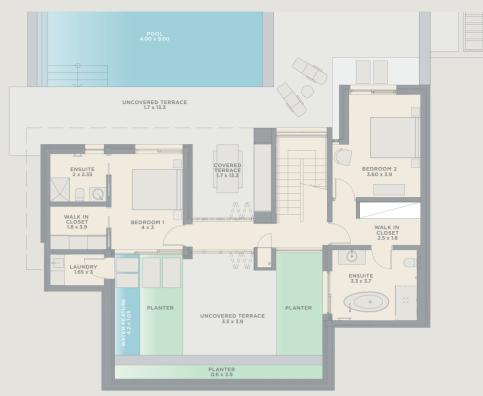

# CUSTOMISABLE RESIDENCES

MEDITERRANEAN LIVING

Influenced by the graceful architecture of traditional Cypriot dwellings.

he Residences at Minthis are a collection of unique, customisable homes, designed to be an emotional response to the extraordinary surroundings. Towering windows frame the views that unfurl before you, natural materials are tactile and authentic, and terraces and central courtyards invite peaceful reflection. Customise the designs to suit your lifestyle by adding gyms, saunas, guest houses or wine cellars, and select from stylish fixtures and finishes to create a truly personal, sophisticated home.

Lower Floor

A villa designed to nestle against the hillside, Electra's master bedroom, infinity pool and dual-aspect living spaces are on the main floor, while guest bedrooms are on the floor below. The kitchen opens onto a large patio and external entertaining area.