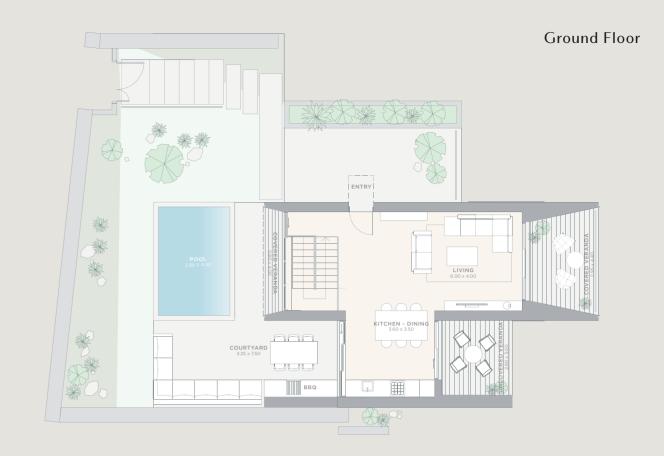

## COURTYARD LIVING

A traditional element of Cypriot architecture, courtyards are connecting and cooling features of each home. With the sky as a ceiling, water features and a balance of light and leafy shade, courtyards encourage air flow, are social hubs in the home and offer protection from the heat.

#### Ground Floor