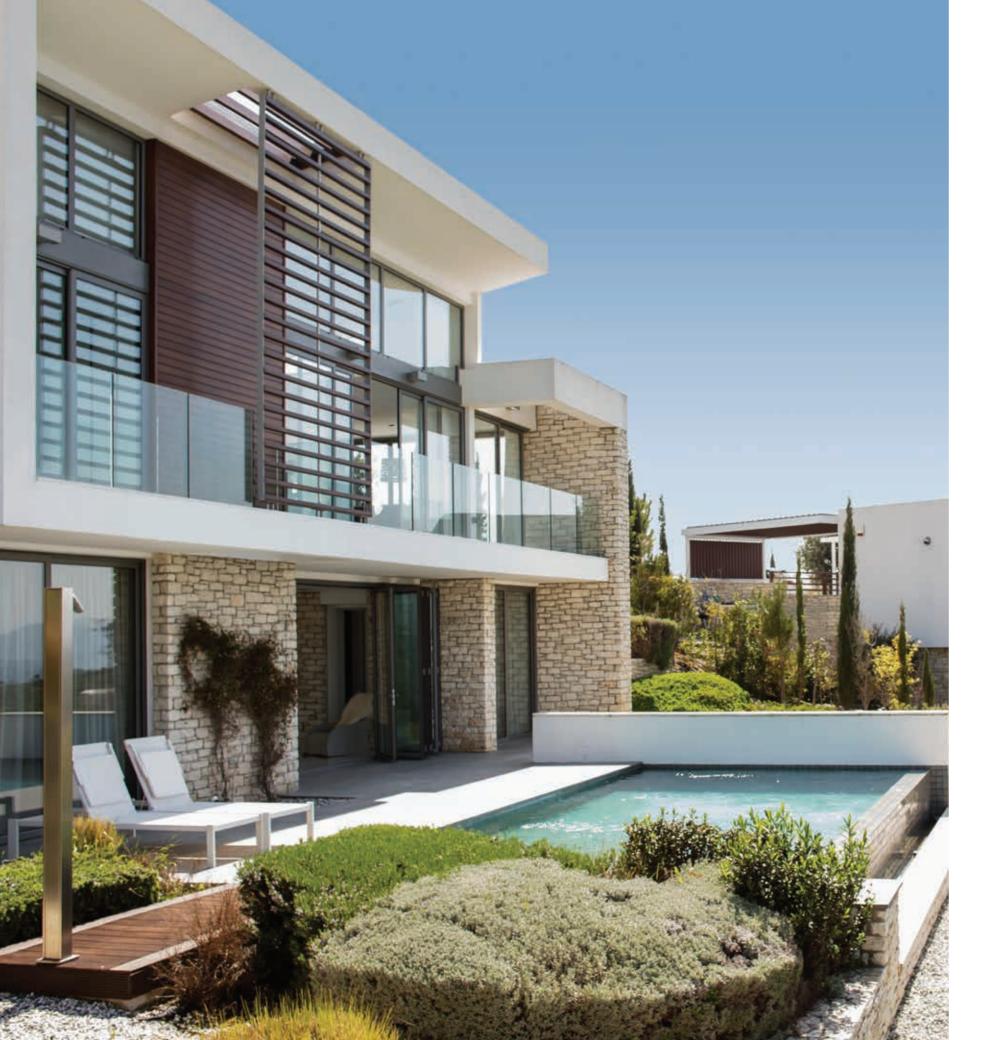

# PROPERTY COLLECTION

FIRST IMPRESSIONS ARE EVERYTHING

One-of-a-kind, contemporary homes embracing luxury living.

t Minthis, pioneering design weaves together natural and architectural drama with an effortless elegance. Charming brick walls of Cypriot limestone and panels of Iroko wood warmly connect with the settings, while walls of glass and striking entryways make a modern impact. The spirit of traditional mountain villages-their simplicity, their community and their oneness with their surroundings-echoes within the modern sophistication of each structure and space.

## NATURAL MATERIALS

-

Ochre-hued limestone from the Troodos Mountains, warm Iroko wood, luxurious Italian marbles; every home at Minthis draws upon natural materials, that have been carved and borne out of the earth, channeling their implicit integrity.

## FRAMED VIEWS

Many windows are dual-aspect as well as full-height, dramatically framing vistas that lead the eye across inspiring horizons and beyond. Inside warm neutral tones and fixtures and finishes subtly embellish and enhance life, conveying understated luxury that lets the free-flowing spaces speak for themselves.