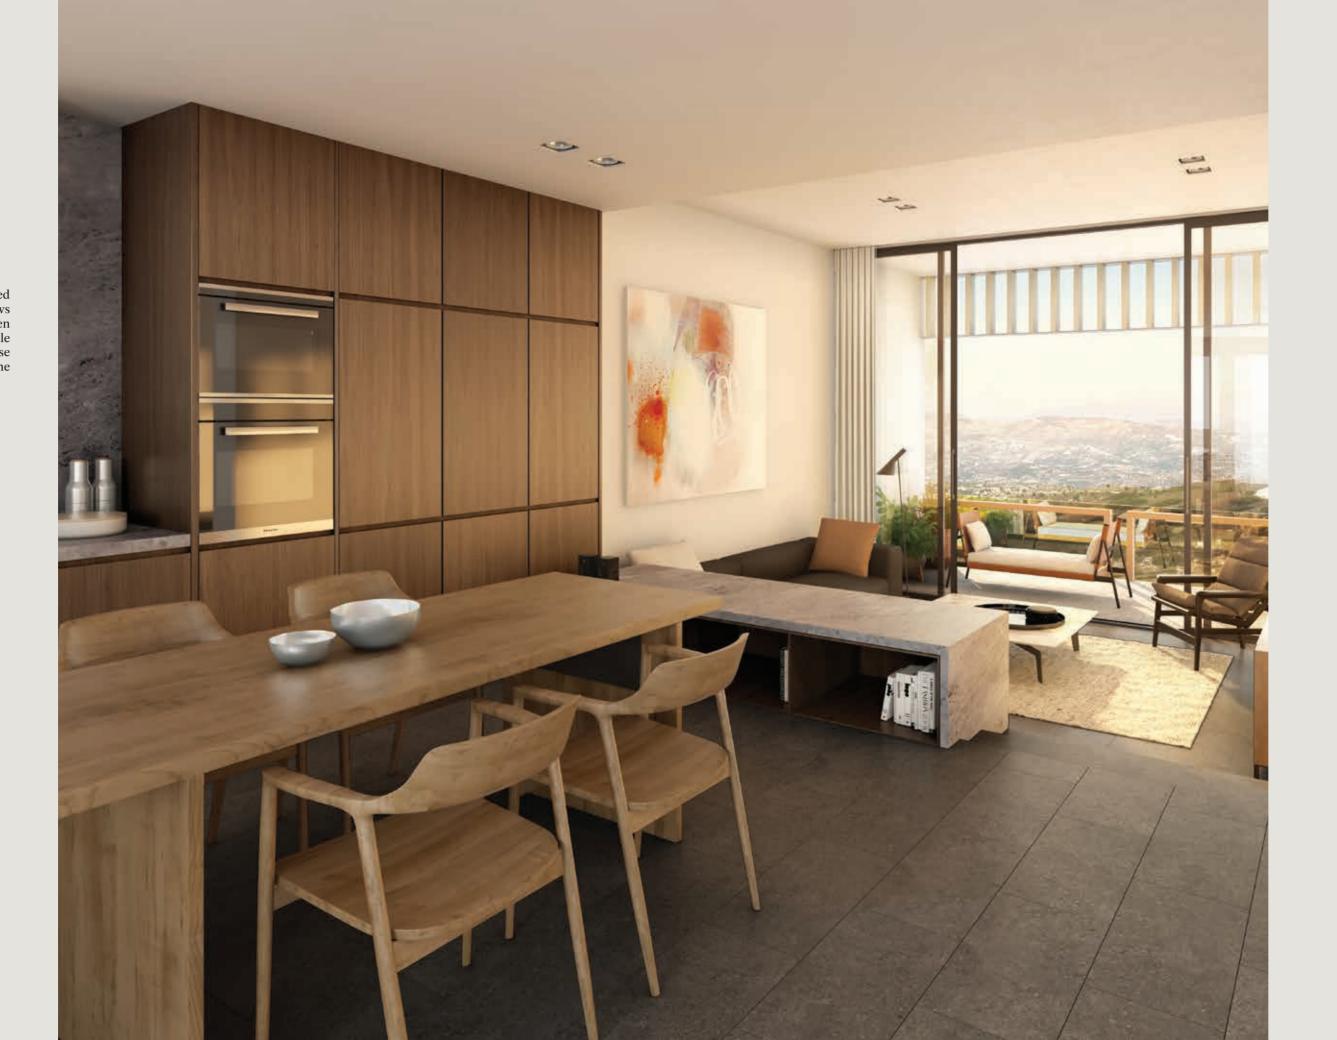

## FRAMED VIEWS

Many windows are dual-aspect as well as full-height, dramatically framing vistas that lead the eye across inspiring horizons and beyond. Inside warm neutral tones and fixtures and finishes subtly embellish and enhance life, conveying understated luxury that lets the free-flowing spaces speak for themselves.

# LUXURIOUS INTERIORS

YOUR HOME, YOUR SANCTUARY

"There is a unique balance of personal intimacy and openness in the homes that comes from the light".

Demetris Ashiotis, Executive Director Pafilia

sing warm, neutral tones, clean, contemporary fittings, and beautiful earth-borne materials, interiors are sophisticated in their simplicity. Walk across marble floors into the open-air courtyard or onto shaded terraces, as everyday life moves seamlessly between inside and outside. Inside each property-Residences, Villas and Suites-spaces are open, and natural light and panoramic views are fundamental architectural elements. This suffusion of daylight enhances well-being and ensures that homes are as regenerative as the landscape.

## FIXTURES AND FINISHES

A beautiful rhythm of floor-to-ceiling windows lets the outside into spaces that are impeccably finished, using the finest fixtures, clean and timeless in design.