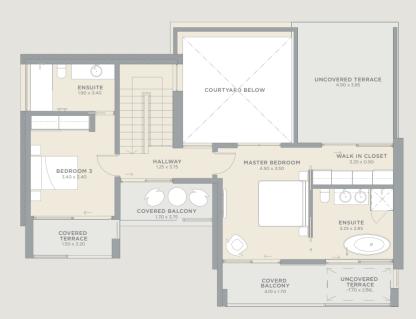

#### HESPERIDES

Accessed via a shaded private courtyard, Hesperides, named after the goddess of sunsets, maximises the scenery. With sky-high glass walls filling the open spaces with sunlight, the sunken dining room's 4.5m-high ceilings serve to enhance light and volume. Indoor/outdoor living is prioritised; the kitchen seamlessly extending onto a large terrace surrounding a private plunge pool, perfect for lounging, entertaining and dining alfresco.