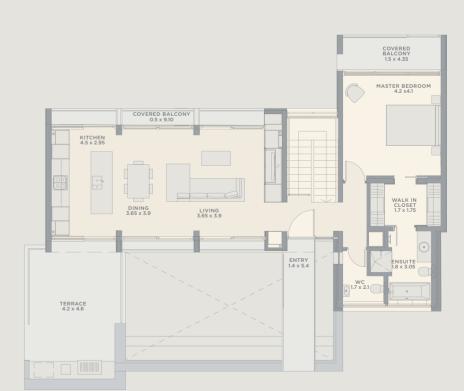

# CUSTOMISABLE RESIDENCES

MEDITERRANEAN LIVING

Influenced by the graceful architecture of traditional Cypriot dwellings.

he Residences at Minthis are a collection of unique, customisable homes, designed to be an emotional response to the extraordinary surroundings. Towering windows frame the views that unfurl before you, natural materials are tactile and authentic, and terraces and central courtyards invite peaceful reflection. Customise the designs to suit your lifestyle by adding gyms, saunas, guest houses or wine cellars, and select from stylish fixtures and finishes to create a truly personal, sophisticated home.

Petra is spacious and light. The main level kitchen/living space flows out to the pool and BBQ area, and a glass gallery bridge leads to the wonderfully private master suite. Downstairs, guest bedrooms open onto sunny terraces.