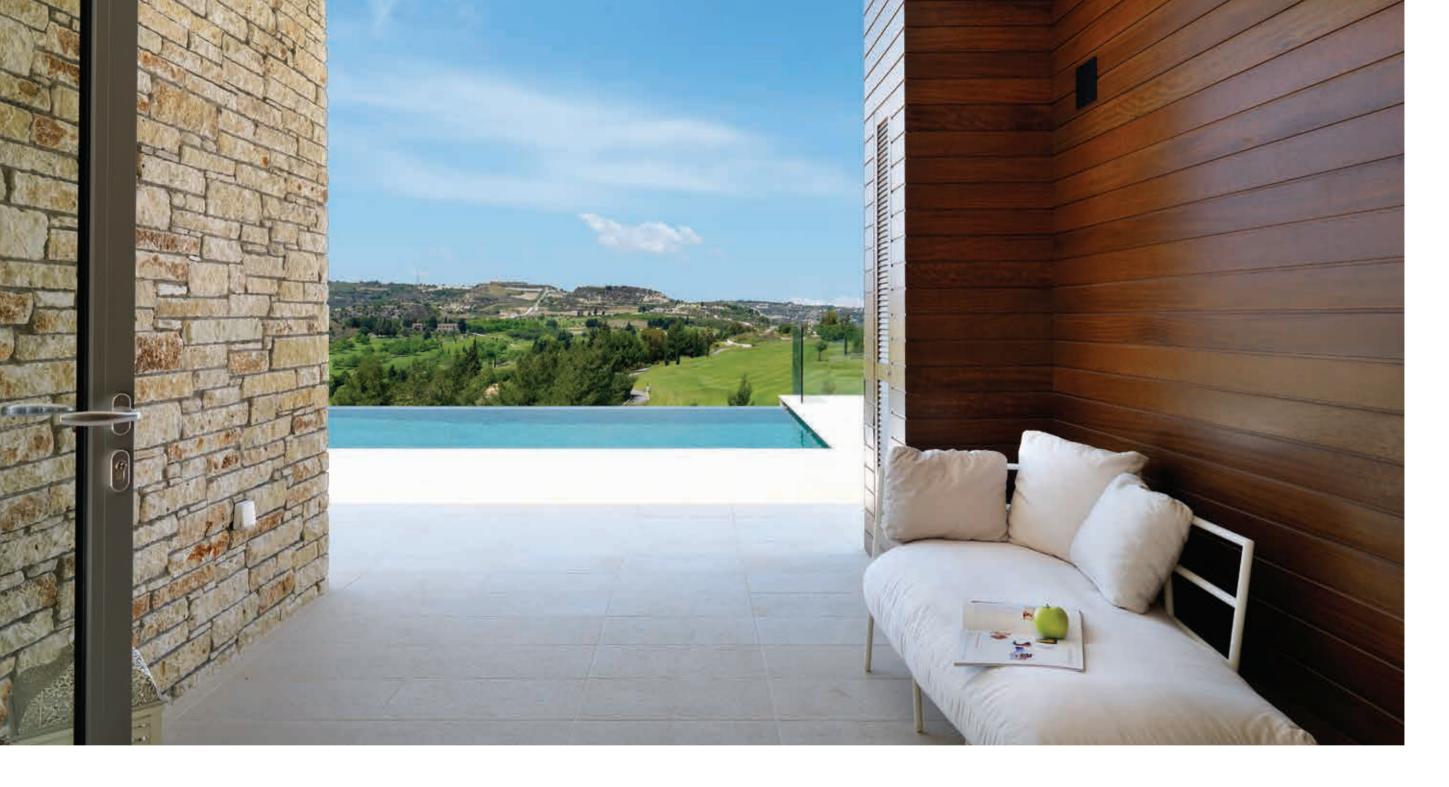

# PROPERTY COLLECTION

FIRST IMPRESSIONS ARE EVERYTHING

One-of-a-kind, contemporary homes embracing luxury living.

t Minthis, pioneering design weaves together natural and architectural drama with an effortless elegance. Charming brick walls of Cypriot limestone and panels of Iroko wood warmly connect with the settings, while walls of glass and striking entryways make a modern impact. The spirit of traditional mountain villages-their simplicity, their community and their oneness with their surroundings-echoes within the modern sophistication of each structure and space.

## COURTYARD LIVING

A traditional element of Cypriot architecture, courtyards are connecting and cooling features of each home. With the sky as a ceiling, water features and a balance of light and leafy shade, courtyards encourage air flow, are social hubs in the home and offer protection from the heat.

## FRAMED VIEWS

Many windows are dual-aspect as well as full-height, dramatically framing vistas that lead the eye across inspiring horizons and beyond. Inside warm neutral tones and fixtures and finishes subtly embellish and enhance life, conveying understated luxury that lets the free-flowing spaces speak for themselves.