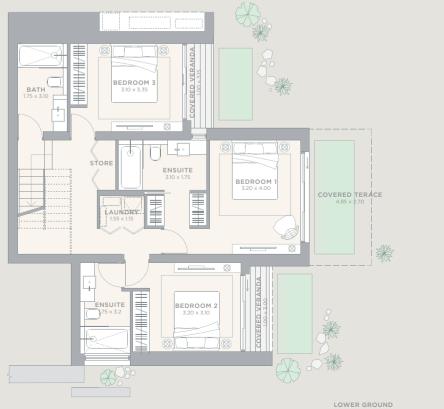

Petra is spacious and light. The main level kitchen/living space flows out to the pool and BBQ area, and a glass gallery bridge leads to the wonderfully private master suite. Downstairs, guest bedrooms open onto sunny terraces.