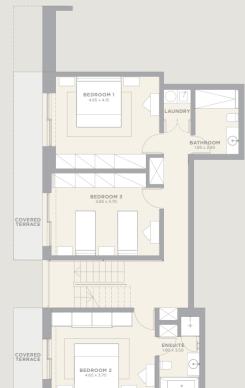

#### HESPERIDES

Accessed via a shaded private courtyard, Hesperides, named after the goddess of sunsets, maximises the scenery. With sky-high glass walls filling the open spaces with sunlight, the sunken dining room's 4.5m-high ceilings serve to enhance light and volume. Indoor/outdoor living is prioritised; the kitchen seamlessly extending onto a large terrace surrounding a private plunge pool, perfect for lounging, entertaining and dining alfresco.