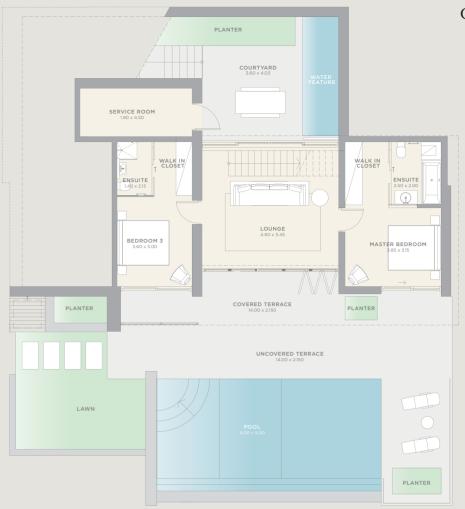

# CUSTOMISABLE RESIDENCES

MEDITERRANEAN LIVING

Influenced by the graceful architecture of traditional Cypriot dwellings.

he Residences at Minthis are a collection of unique, customisable homes, designed to be an emotional response to the extraordinary surroundings. Towering windows frame the views that unfurl before you, natural materials are tactile and authentic, and terraces and central courtyards invite peaceful reflection. Customise the designs to suit your lifestyle by adding gyms, saunas, guest houses or wine cellars, and select from stylish fixtures and finishes to create a truly personal, sophisticated home.

Petra is spacious and light. The main level kitchen/living space flows out to the pool and BBQ area, and a glass gallery bridge leads to the wonderfully private master suite. Downstairs, guest bedrooms open onto sunny terraces.