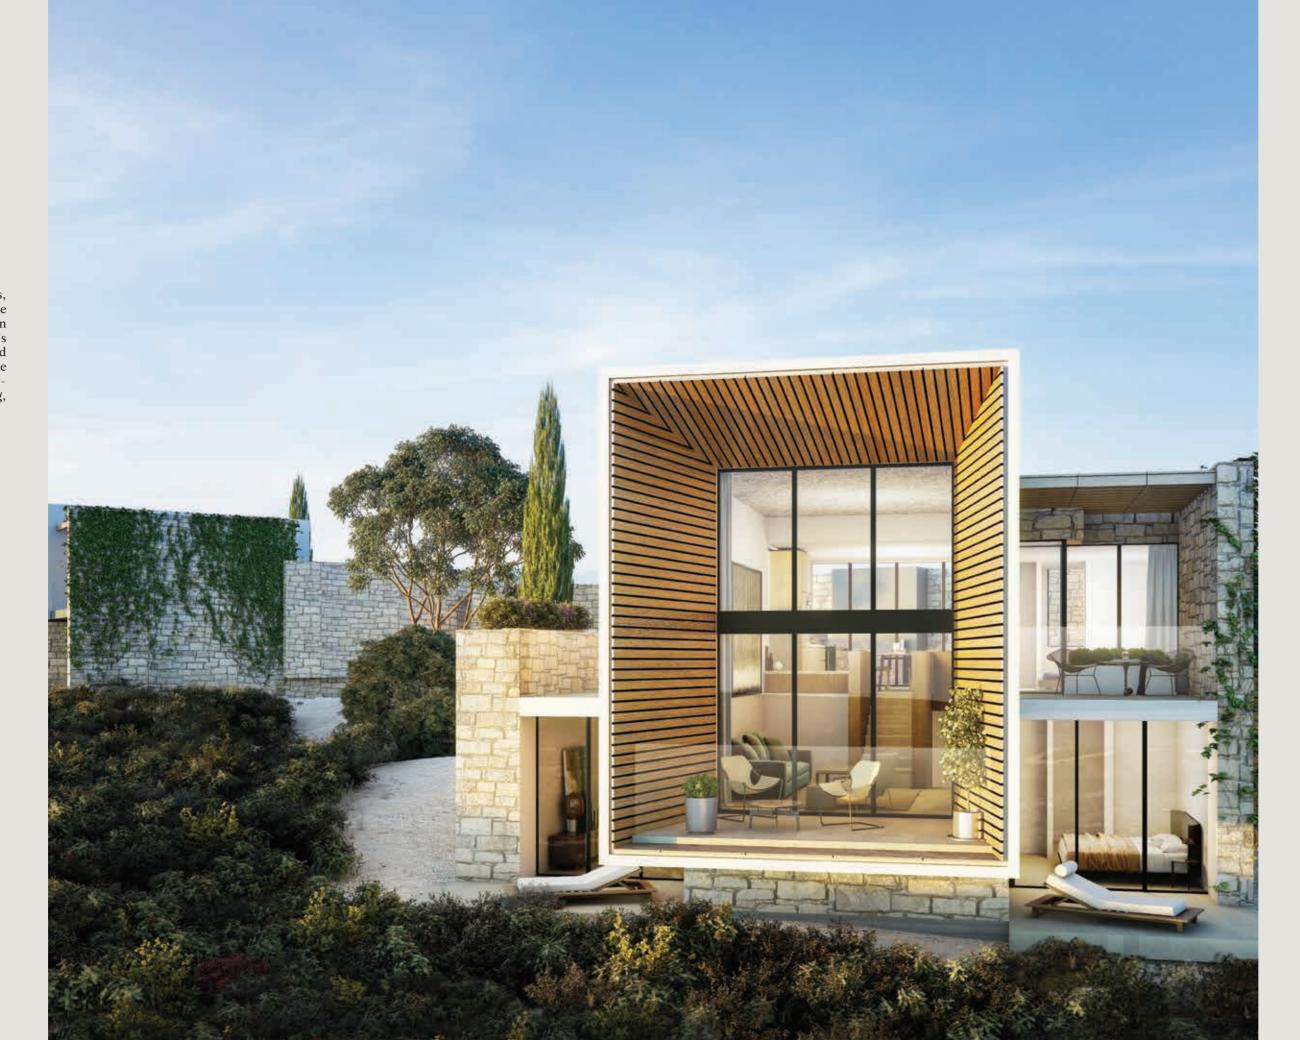

# PROPERTY COLLECTION

FIRST IMPRESSIONS ARE EVERYTHING

One-of-a-kind, contemporary homes embracing luxury living.

t Minthis, pioneering design weaves together natural and architectural drama with an effortless elegance. Charming brick walls of Cypriot limestone and panels of Iroko wood warmly connect with the settings, while walls of glass and striking entryways make a modern impact. The spirit of traditional mountain villages-their simplicity, their community and their oneness with their surroundings-echoes within the modern sophistication of each structure and space.

## NATURAL MATERIALS

-

Ochre-hued limestone from the Troodos Mountains, warm Iroko wood, luxurious Italian marbles; every home at Minthis draws upon natural materials, that have been carved and borne out of the earth, channeling their implicit integrity.

## FRAMED VIEWS

Many windows are dual-aspect as well as full-height, dramatically framing vistas that lead the eye across inspiring horizons and beyond. Inside warm neutral tones and fixtures and finishes subtly embellish and enhance life, conveying understated luxury that lets the free-flowing spaces speak for themselves.