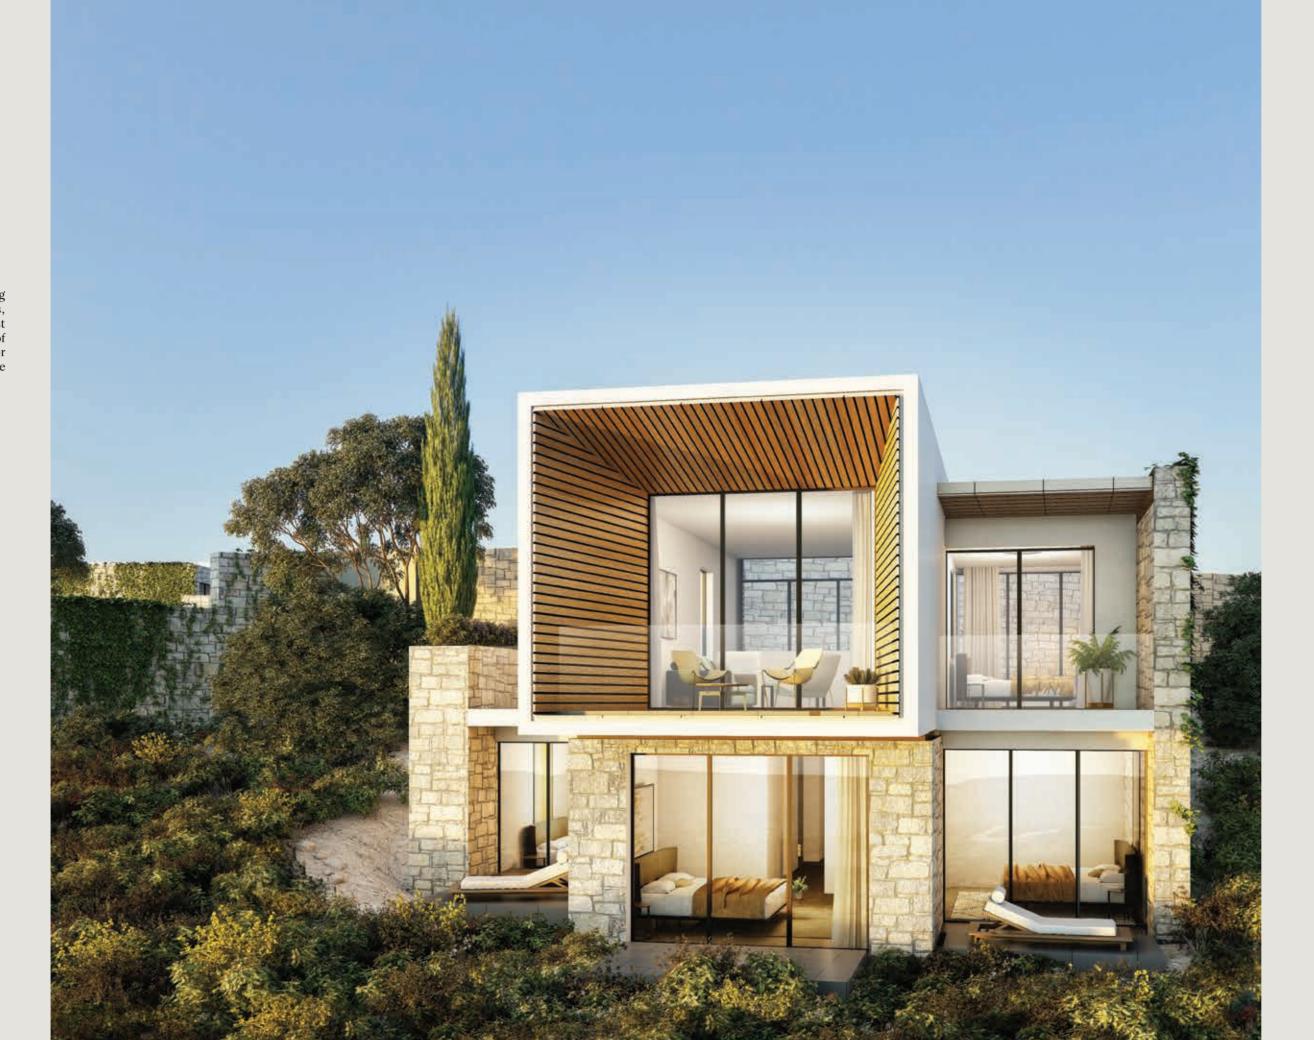

# PROPERTY COLLECTION

FIRST IMPRESSIONS ARE EVERYTHING

One-of-a-kind, contemporary homes embracing luxury living.

t Minthis, pioneering design weaves together natural and architectural drama with an effortless elegance. Charming brick walls of Cypriot limestone and panels of Iroko wood warmly connect with the settings, while walls of glass and striking entryways make a modern impact. The spirit of traditional mountain villages-their simplicity, their community and their oneness with their surroundings-echoes within the modern sophistication of each structure and space.

## NATURAL MATERIALS

-

Ochre-hued limestone from the Troodos Mountains, warm Iroko wood, luxurious Italian marbles; every home at Minthis draws upon natural materials, that have been carved and borne out of the earth, channeling their implicit integrity.