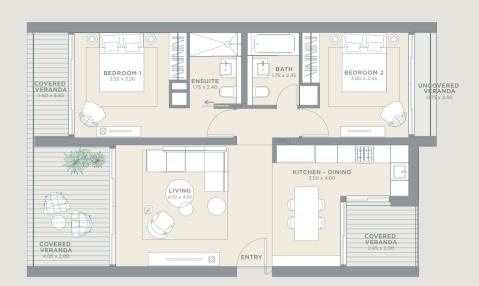

## THE SUITES

STYLISH, LIMITED EDITION APARTMENTS

Capturing the life and soul of Minthis, The Suites are just steps away from the Plateia, Wellness Spa, Golf Course and Clubhouse.

limited collection of two-bedroom ground-and first-floor apartments, The Suites are the pinnacle of low maintenance, high luxury living. Ergonomic spaces flow instinctively, with high ceilings and full-height windows on both sides unifying the inside and outside. Embodying the architectural spirit of Minthis, the 44 Suites balance light and shade, blurring the line between indoor and outdoor and framing stunning views.

#### MINTHE AND MENTHA

These ground floor designs are perpetually bathed in a sunny glow thanks to full-height windows throughout. These two contemporary designs open onto private gardens and shaded verandas, while unique sunken living rooms create a distinct sense of space and intimacy without detracting from the natural flow.