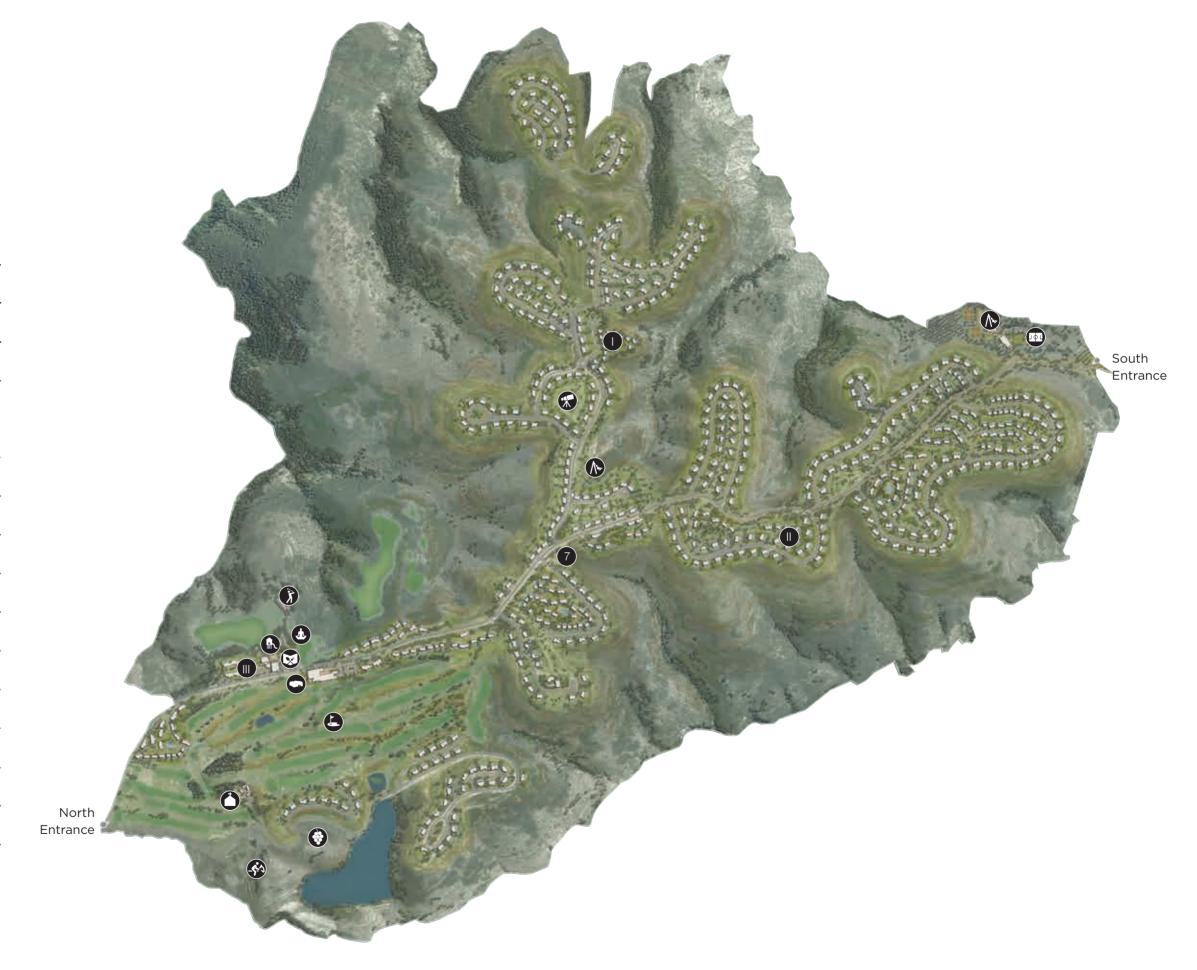

## MASTERPLAN

| 1. Clubhouse         |                |
|----------------------|----------------|
| 2. Wellness Spa      | ₫.             |
| 3. The Plateia       |                |
| 4. Golf Course       |                |
| 5. Driving Range     | Ì              |
| 6. Kids Club         | <b>♣</b>       |
| 7. Outdoor Gym       | Ť              |
| 8. Sports Ground     | [φ]            |
| 9. Equestrian Centre | A.             |
| 10. Monastery        | <u></u>        |
| 11. Vineyards        | *              |
| 12. Playground       | N <sub>k</sub> |
| 13. Star gazing      | **             |
| The Plateau          | 0              |
| The Ridge            | •              |
| The Suites           |                |