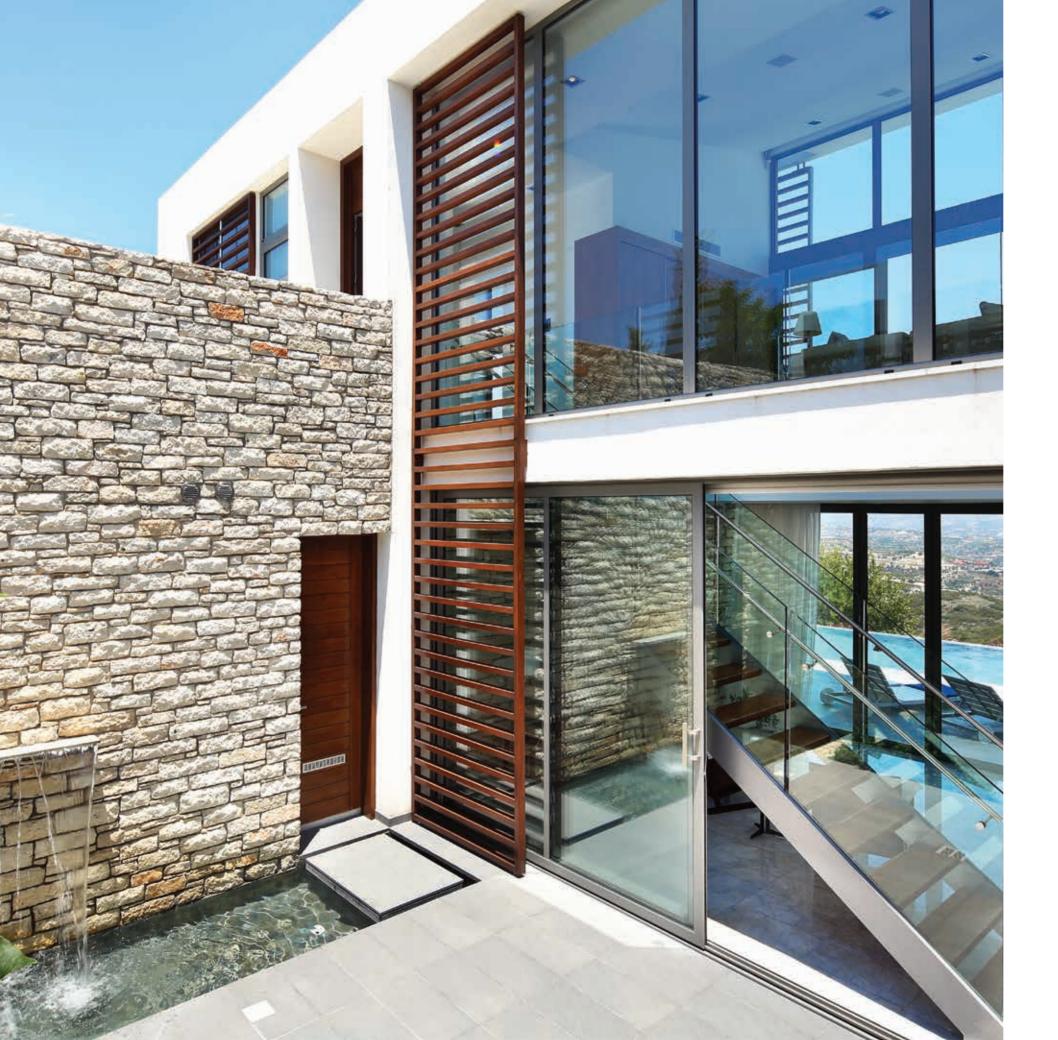

# PROPERTY COLLECTION

FIRST IMPRESSIONS ARE EVERYTHING

One-of-a-kind, contemporary homes embracing luxury living.

t Minthis, pioneering design weaves together natural and architectural drama with an effortless elegance. Charming brick walls of Cypriot limestone and panels of Iroko wood warmly connect with the settings, while walls of glass and striking entryways make a modern impact. The spirit of traditional mountain villages-their simplicity, their community and their oneness with their surroundings-echoes within the modern sophistication of each structure and space.

## NATURAL MATERIALS

-

Ochre-hued limestone from the Troodos Mountains, warm Iroko wood, luxurious Italian marbles; every home at Minthis draws upon natural materials, that have been carved and borne out of the earth, channeling their implicit integrity.

## COURTYARD LIVING

A traditional element of Cypriot architecture, courtyards are connecting and cooling features of each home. With the sky as a ceiling, water features and a balance of light and leafy shade, courtyards encourage air flow, are social hubs in the home and offer protection from the heat.

## FRAMED VIEWS

Many windows are dual-aspect as well as full-height, dramatically framing vistas that lead the eye across inspiring horizons and beyond. Inside warm neutral tones and fixtures and finishes subtly embellish and enhance life, conveying understated luxury that lets the free-flowing spaces speak for themselves.