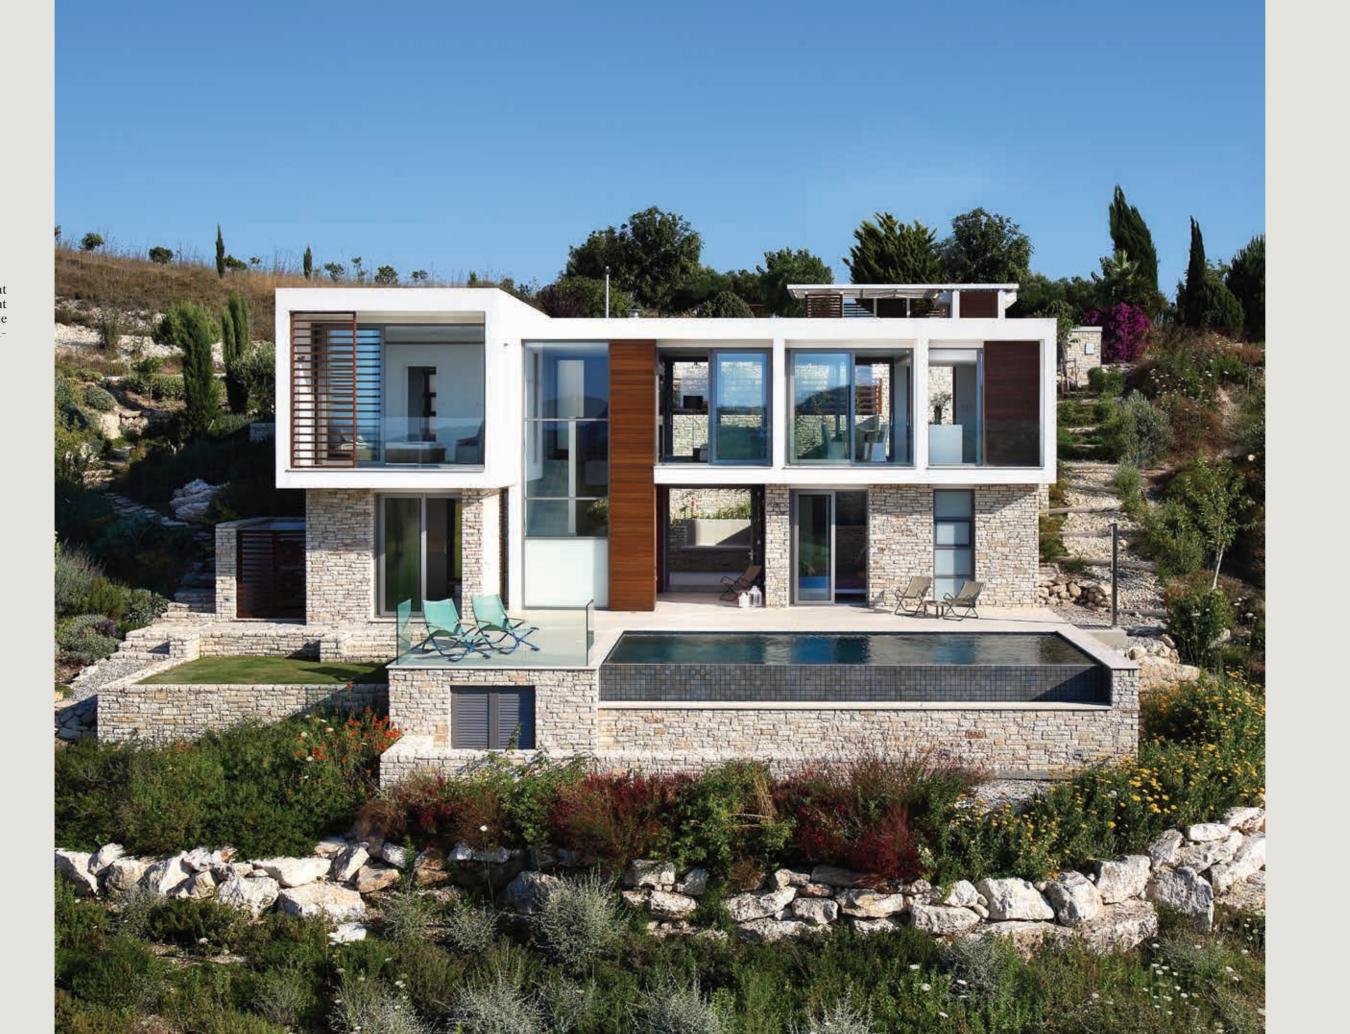

#### EXCLUSIVE RESIDENTIAL NEIGHBOURHOOD

Architects Woods Bagot have designed the lines around nature, the commanding views and a vision of refined, Cypriot living.

he Villas at Minthis take full advantage of their incredible surroundings. Along with the incomparable panoramas, the layouts were designed for the modern lifestyle. Open floor plans accommodate both entertaining and family life, with the perfect amount of privacy; living/dining space, peaceful verandas, and an elegant private plunge pool.

## THE RIDGE

-

Named after its unique location, The Ridge is the newest neighbourhood at Minthis, made up of 26 two-and three-bedroom Villas spread across two verdantly scenic spots. From their elevated seat, the views are something special. To the south, there are rolling fields, dramatic ravines and distant sea views; to the east, city lights and the ever-changing colours of the sea.