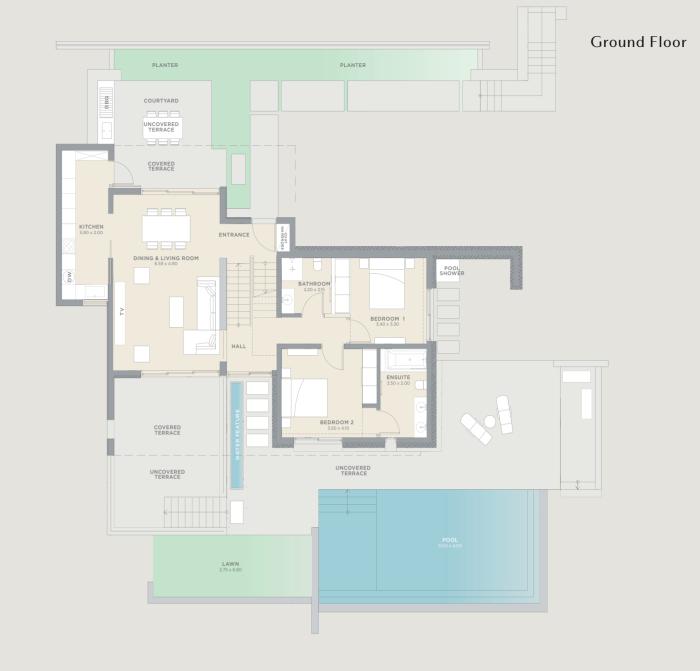

#### Ground Floor

#### AMALTHIA

Cross a striking glass bridge to the entrance at Amalthia, a beautifully bright villa with full-height windows throughout. The ground floor master suite features a stylish walkthrough closet, and the alfresco courtyard opens onto the poolside terrace.

3 BEDROOMS From 243sqm