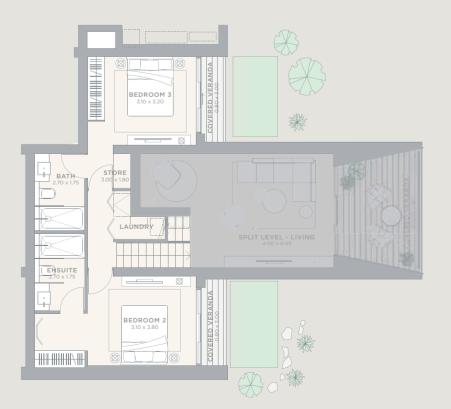

UNING
460 x 3.40

DINING
460 x 3.40

FIREPLACE

ENTRY

ENT

Lower Floor

4 BEDROOMS From 270sqm

Callisto is a modern, open-plan ode to light. The large flexible layout leads to a pretty courtyard, while each bedroom occupies its own private space a part.