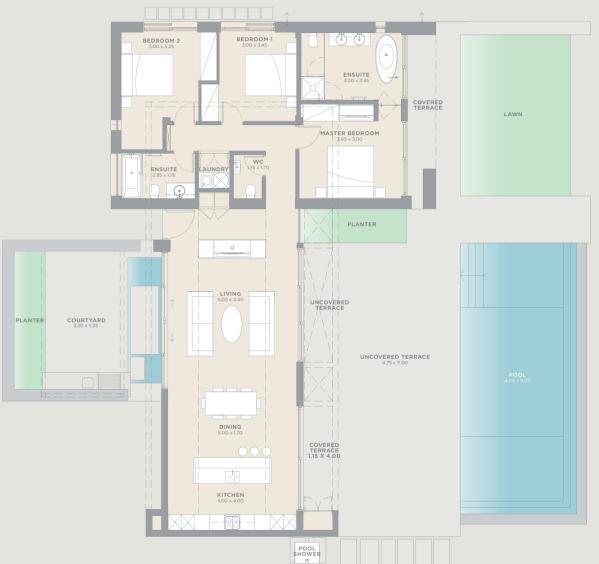

# CUSTOMISABLE RESIDENCES

MEDITERRANEAN LIVING

Influenced by the graceful architecture of traditional Cypriot dwellings.

he Residences at Minthis are a collection of unique, customisable homes, designed to be an emotional response to the extraordinary surroundings. Towering windows frame the views that unfurl before you, natural materials are tactile and authentic, and terraces and central courtyards invite peaceful reflection. Customise the designs to suit your lifestyle by adding gyms, saunas, guest houses or wine cellars, and select from stylish fixtures and finishes to create a truly personal, sophisticated home.

Petra is spacious and light. The main level kitchen/living space flows out to the pool and BBQ area, and a glass gallery bridge leads to the wonderfully private master suite. Downstairs, guest bedrooms open onto sunny terraces.