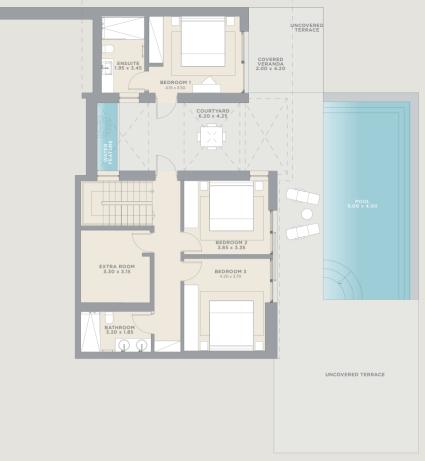

UNING
460 x 3.40

DINING
460 x 3.40

FIREPLACE

ENTRY

ENT

Lower Floor

4 BEDROOMS From 270sqm

Callisto is a modern, open-plan ode to light. The large flexible layout leads to a pretty courtyard, while each bedroom occupies its own private space a part.