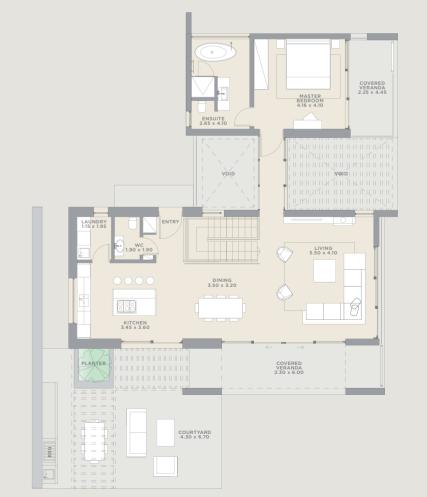

#### AMALTHIA

Cross a striking glass bridge to the entrance at Amalthia, a beautifully bright villa with full-height windows throughout. The ground floor master suite features a stylish walkthrough closet, and the alfresco courtyard opens onto the poolside terrace.