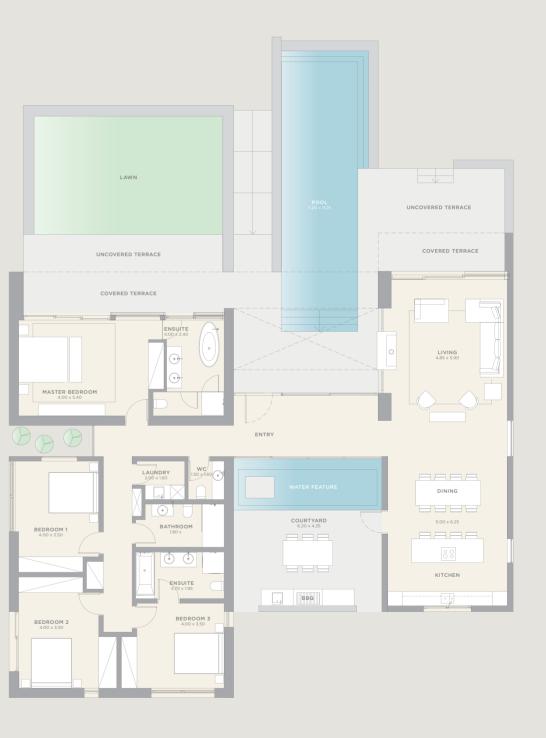

# CUSTOMISABLE RESIDENCES

MEDITERRANEAN LIVING

Influenced by the graceful architecture of traditional Cypriot dwellings.

he Residences at Minthis are a collection of unique, customisable homes, designed to be an emotional response to the extraordinary surroundings. Towering windows frame the views that unfurl before you, natural materials are tactile and authentic, and terraces and central courtyards invite peaceful reflection. Customise the designs to suit your lifestyle by adding gyms, saunas, guest houses or wine cellars, and select from stylish fixtures and finishes to create a truly personal, sophisticated home.

Petra is spacious and light. The main level kitchen/living space flows out to the pool and BBQ area, and a glass gallery bridge leads to the wonderfully private master suite. Downstairs, guest bedrooms open onto sunny terraces.