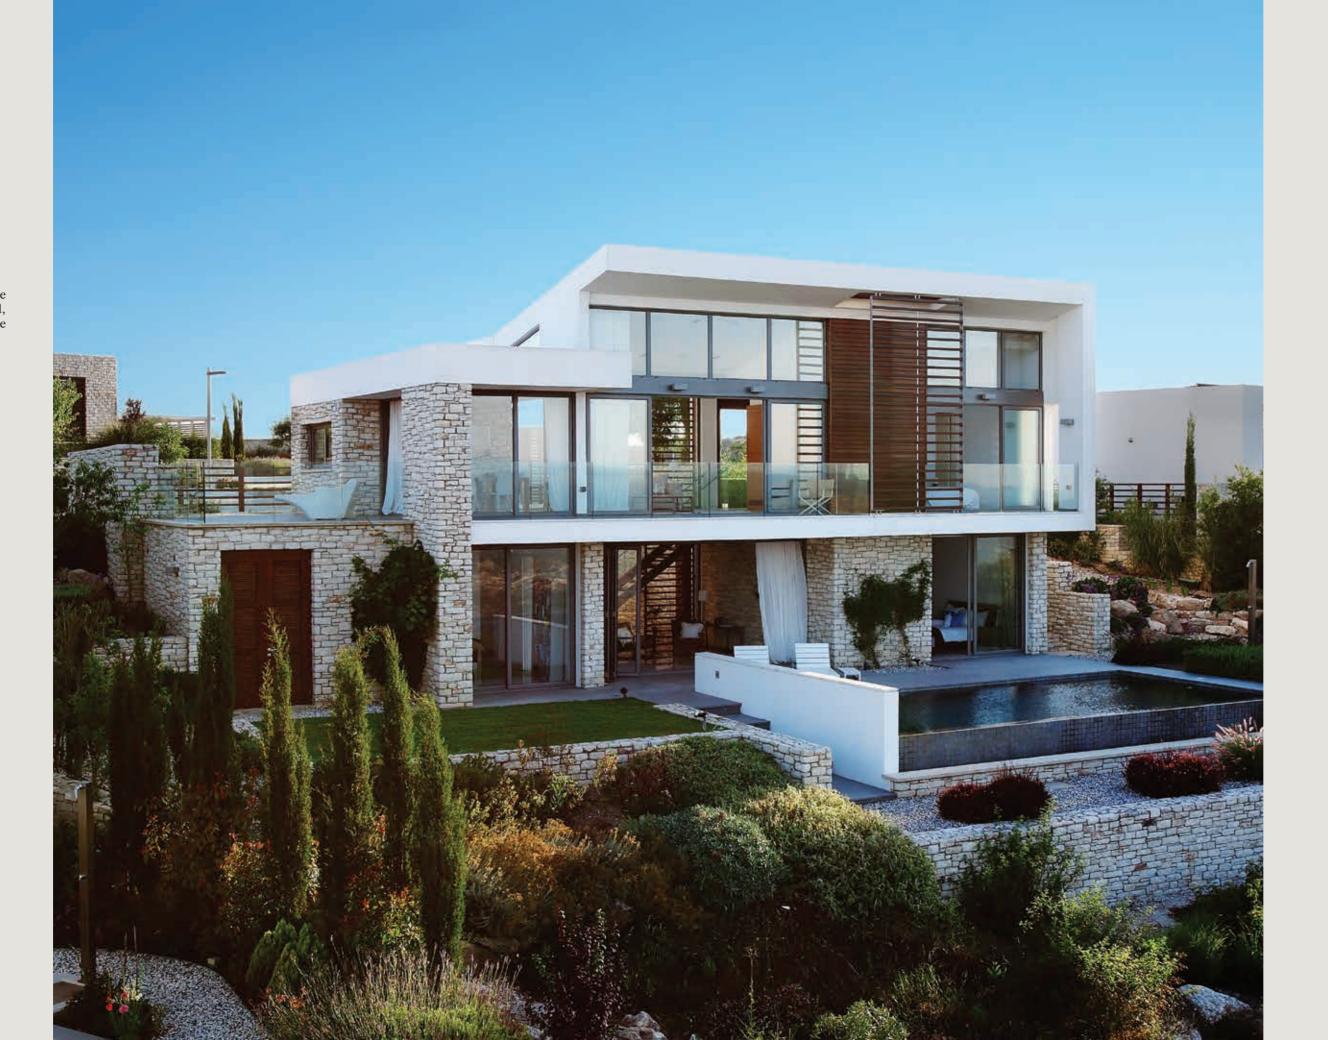

# PROPERTY COLLECTION

FIRST IMPRESSIONS ARE EVERYTHING

One-of-a-kind, contemporary homes embracing luxury living.

t Minthis, pioneering design weaves together natural and architectural drama with an effortless elegance. Charming brick walls of Cypriot limestone and panels of Iroko wood warmly connect with the settings, while walls of glass and striking entryways make a modern impact. The spirit of traditional mountain villages-their simplicity, their community and their oneness with their surroundings-echoes within the modern sophistication of each structure and space.

## NATURAL MATERIALS

-

Ochre-hued limestone from the Troodos Mountains, warm Iroko wood, luxurious Italian marbles; every home at Minthis draws upon natural materials, that have been carved and borne out of the earth, channeling their implicit integrity.

## COURTYARD LIVING

A traditional element of Cypriot architecture, courtyards are connecting and cooling features of each home. With the sky as a ceiling, water features and a balance of light and leafy shade, courtyards encourage air flow, are social hubs in the home and offer protection from the heat.

## FRAMED VIEWS

Many windows are dual-aspect as well as full-height, dramatically framing vistas that lead the eye across inspiring horizons and beyond. Inside warm neutral tones and fixtures and finishes subtly embellish and enhance life, conveying understated luxury that lets the free-flowing spaces speak for themselves.